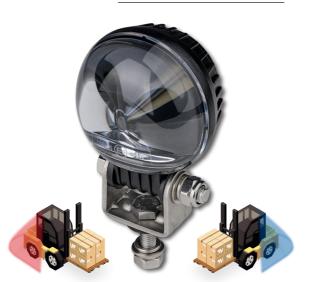

# **LAP-SPT1**

### **MAIN FEATURES**

- Spot shape forklift warning light
- Multi-voltage (10-80V)
- Manufactured with 2 x 3W LED
- Red & blue LED options available
- IP69K ingress protection
- Dimensions: 93 (L) x 50 (H) x 55mm (W)
- Polycarbonate lens & aluminium housing
- 500mm cable length