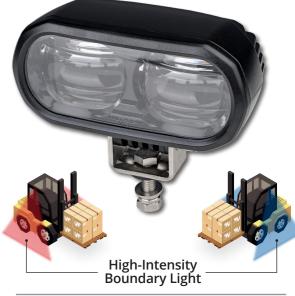

# **LAP-LIN2**

### **MAIN FEATURES**

- · Line shape forklift high-intensity boundary light
- Multi-voltage (10-80V)
- Manufactured with 6 x 2W LED
- · Red & blue LED options available
- · IP67 ingress protection
- Dimensions: 130 (L) x 58 (H) x 65mm (W)
- · Polycarbonate lens & aluminium housing
- 500mm cable length

### **KEY POINTS**

97

| Part Number | LED Colour |
|-------------|------------|
| LAP-LIN2-R  | Red        |
| LAP-LIN2-B  | Blue       |

www.lapelec.co.uk