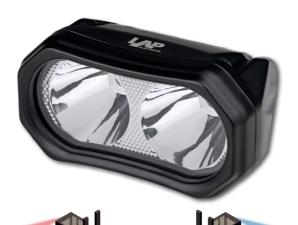

# **LAP-LIN1**

**MAIN FEATURES** 

- · Line shape forklift boundary light
- Multi-voltage (10-80V)
- Manufactured with 2 x 3W LED
- · Red & blue LED options available
- · IP67 ingress protection
- Dimensions: 62 (L) x 53 (H) x 56mm (W)
- Polycarbonate lens & aluminium housing
- 500mm cable length