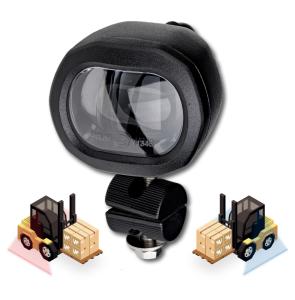

### **MAIN FEATURES**

SAFETY

**REVERSING** 

- · Arc shape forklift boundary light
- Multi-voltage (10-80V)
- Manufactured with 1 x 4W LED
- Red & blue LED options available
- IP67 ingress protection
- Dimensions: 67 (L) x 98 (H) x 55mm (W)
- Polycarbonate lens & aluminium housing
- 300mm cable length

### **KEY POINTS**

| Part Number | LED Colour |
|-------------|------------|
| LAP-ARC1-R  | Red        |
| LAP-ARC1-B  | Blue       |