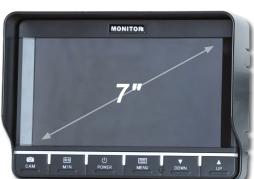

#### **MAIN FEATURES**

SAFETY

REVERSING

www.lapelec.co.uk

- Multi-voltage (9-36V)
- 7" monitor, rear view camera & 15m cable
- Rear-view camera meets IP68 rating
- 18 Infrared LEDs for low light and night use
- 2 camera input capacity
- · Built-in speaker for external sound

### **MAIN FEATURES**

- Multi-voltage (9-36V)
- 7" monitor, rear view camera & 15m cable
- Rear-view camera meets IP68 rating
- 18 Infrared LEDs for low light and night use
- 1 camera input capacity