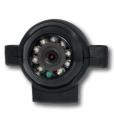

#### 63201107

Adjustable camera, ideal for use as a secondary camera and can be positioned anywhere on vehicle.

Dimensions: 80 x 63 x 56mm