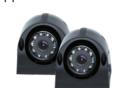

### 63201104 (LEFT) 63201105 (RIGHT)

Left & right hand side cameras designed for safety when turning near pedestrians, cyclists and smaller vehicles.

Dimensions: 60 x 57 x 84mm

63201108 (5m) 63201109 (10m) 63201763 (15m) 63201110 (20m)