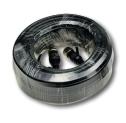

### 63201104 (LEFT) 63201105 (RIGHT)

Left & right hand side cameras designed for safety when turning near pedestrians, cyclists and smaller vehicles.

Dimensions: 60 x 57 x 84mm

63201108 (5m) 63201109 (10m) 63201763 (15m) 63201110 (20m)

5m, 10m, 15m & 20m extension cables, available for all vehicle sizes.