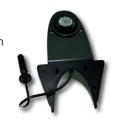

--------|--------------------------|---------------------|-------------|------------|-------|
|                |                          |                     | Rear Facing | Left/Right | Front |
| RCK0704DVR     | ✓                        | 4                   | ✓           | ✓          | 1     |
| RCK0701DVR     | ✓                        | 1                   | ✓           |            |       |

## **ACCESSORIES**

### 63201103

Standard rear view camera as supplied with TRCK070 and RCK070 kits.

Dimensions: 80 x 75 x 70mm



Rear centre camera for use when loading & unloading, reversing and while vehicle is stationary.



### 63201106

Dimensions: 135 x 210 x 77mm

### **RCK TRAILER KIT**

Heavy duty and weatherproof connection to link trailer mounted camera to cab mounted monitor.



### 63201104 (LEFT) 63201105 (RIGHT)

Left & right hand side cameras designed for safety when turning near pedestrians, cyclists and smaller vehicles.

Dimensions: 60 x 57 x 84mm



63201108 (5m) 63201109 (10m) 63201763 (15m) 63201110 (20m)

5m, 10m, 15m & 20m extension cables, available for all vehicle sizes.



#### 63201107

Adjustable camera, ideal for use as a secondary camera and can be positioned anywhere on vehicle.

Dimensions: 80 x 63 x 56mm