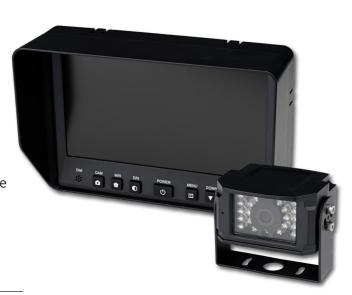

# TRCK070

#### **MAIN FEATURES**

SAFETY

REVERSING

www.lapelec.co.uk

- Multi-voltage (9-36V)
- 7" monitor, rear view camera & 15m cable
- Rear-view camera meets IP68 rating
- 18 Infrared LEDs for low light and night use
- 2 camera input capacity
- · Built-in speaker for external sound