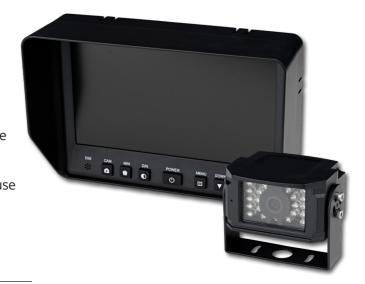

# VRCK070

### **MAIN FEATURES**

- Multi-voltage (9-36V)
- 7" monitor, rear view camera & 15m cable
- Rear-view camera meets IP68 rating
- 18 Infrared LEDs for low light and night use
- 1 camera input capacity