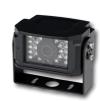

### 63201103

Standard rear view camera as supplied with TRCK070 and RCK070 kits.

Dimensions: 80 x 75 x 70mm

Rear centre camera for use when loading & unloading, reversing and while vehicle is stationary.