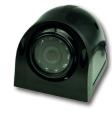

### 63201103

Standard rear view camera as supplied with TRCK070 and RCK070 kits.

Dimensions: 80 x 75 x 70mm

Rear centre camera for use when loading & unloading, reversing and while vehicle is stationary.