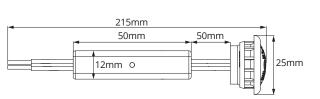

## LAPCV218

| Part<br>Number | LED<br>Colour | Marker Function |      |      |
|----------------|---------------|-----------------|------|------|
|                |               | Front           | Side | Rear |
| LAPCV218-W     | White         | ✓               | -    | -    |
| LAPCV218-A     | Amber         | -               | ✓    | -    |
| LAPCV218-R     | Red           | -               | -    | ✓    |