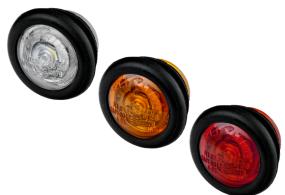

## LAPCV218

| Part<br>Number | LED<br>Colour | Marker Function |      |      |
|----------------|---------------|-----------------|------|------|
|                |               | Front           | Side | Rear |
| LAPCV218-W     | White         | ✓               | -    | -    |
| LAPCV218-A     | Amber         | -               | ✓    | -    |
| LAPCV218-R     | Red           | -               | -    | ✓    |