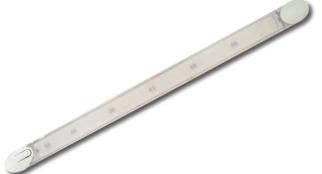

## **MAIN FEATURES**

- Dual voltage (12/24V)
- Three standard lengths (245, 400 & 555mm)
- Clear lens and frosted lenses available
- Manufactured with integral on/off switch
- Dimensions: 25mm (W) x 16mm (H)
- Supplied with 100mm cable length

| Part<br>Number | Effective<br>Lumen | LEDs | Length | Lens<br>Style |
|----------------|--------------------|------|--------|---------------|
| 22785CKS-WV    | 380                | 9    | 245mm  | Frosted       |
| 22776CKS-WV    | 600                | 18   | 400mm  | Frosted       |
| 22761S-12/24V  | 380                | 9    | 245mm  | Clear         |
| 22757S-12/24V  | 600                | 18   | 400mm  | Clear         |
| 22762S-12/24V  | 378                | 27   | 555mm  | Clear         |