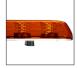

LIGHTBARS

Front facing LED illuminated centre section with optional sign writing (rear facing illumination when ordered with stop, tail, indicator light)

Choose two or four LED head lightbar options

## **MAIN FEATURES**

- Multi-voltage (10-30V)
- 2ft/610mm, 2.5ft/762mm, 3ft/915mm, 4ft/1220mm, 5ft/1524mm & 6ft/1828mm lengths available
- ECE R65 approved double flash pattern
- Amber polycarbonate lenses
- · Extruded aluminium base
- Amber or white centre sections available
- 4-bolt mounting fix / high rise feet option
- Extreme temperature reliability -30° to +50°
- 2ft magnetic model available (40mph max. speed)
- 2.5 metre multi-core cable