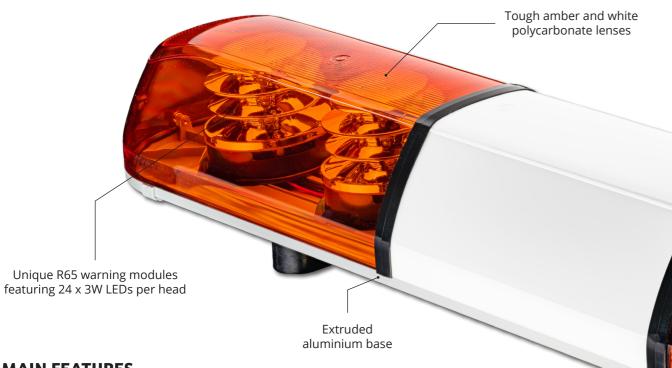

## **MAIN FEATURES**

- Multi-voltage (10-30V)
- 2ft/610mm, 2.5ft/762mm, 3ft/915mm, 4ft/1220mm, 5ft/1524mm & 6ft/1828mm lengths available
- ECE R65 approved double flash pattern
- Amber polycarbonate lenses
- · Extruded aluminium base
- Amber or white centre sections available
- 4-bolt mounting fix / high rise feet option
- Extreme temperature reliability -30° to +50°
- 2ft magnetic model available (40mph max. speed)
- 2.5 metre multi-core cable