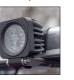

LIGHTBARS

Front facing LED illuminated centre section with optional sign writing (rear facing illumination when ordered with stop, tail, indicator light)

Choose two or four LED head lightbar options

## **MAIN FEATURES**

- Multi-voltage (10-30V)
- 2ft/610mm, 2.5ft/762mm, 3ft/915mm, 4ft/1220mm, 5ft/1524mm & 6ft/1828mm lengths available
- ECE R65 approved double flash pattern
- Amber polycarbonate lenses
- · Extruded aluminium base
- Amber or white centre sections available
- 4-bolt mounting fix / high rise feet option
- Extreme temperature reliability -30° to +50°
- 2ft magnetic model available (40mph max. speed)
- 2.5 metre multi-core cable