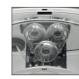

LIGHTBARS

Front facing LED illuminated centre section with optional sign writing (rear facing illumination when ordered with stop, tail, indicator light)

Choose two or four LED head lightbar options

## **MAIN FEATURES**

- Multi-voltage (10-30V)
- 2ft/610mm, 2.5ft/762mm, 3ft/915mm, 4ft/1220mm, 5ft/1524mm & 6ft/1828mm lengths available
- ECE R65 approved double flash pattern
- Amber polycarbonate lenses
- · Extruded aluminium base
- Amber or white centre sections available
- 4-bolt mounting fix / high rise feet option
- Extreme temperature reliability -30° to +50°
- 2ft magnetic model available (40mph max. speed)
- 2.5 metre multi-core cable