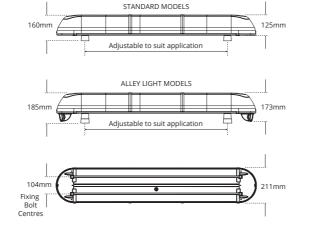

## **MAIN FEATURES**

- Multi-voltage (10-30V)
- 2ft/610mm, 2.5ft/762mm, 3ft/915mm, 4ft/1220mm, 5ft/1524mm & 6ft/1828mm lengths available
- ECE R65 approved double flash pattern
- Amber polycarbonate lenses
- · Extruded aluminium base
- Amber or white centre sections available
- 4-bolt mounting fix / high rise feet option
- Extreme temperature reliability -30° to +50°
- 2ft magnetic model available (40mph max. speed)
- 2.5 metre multi-core cable