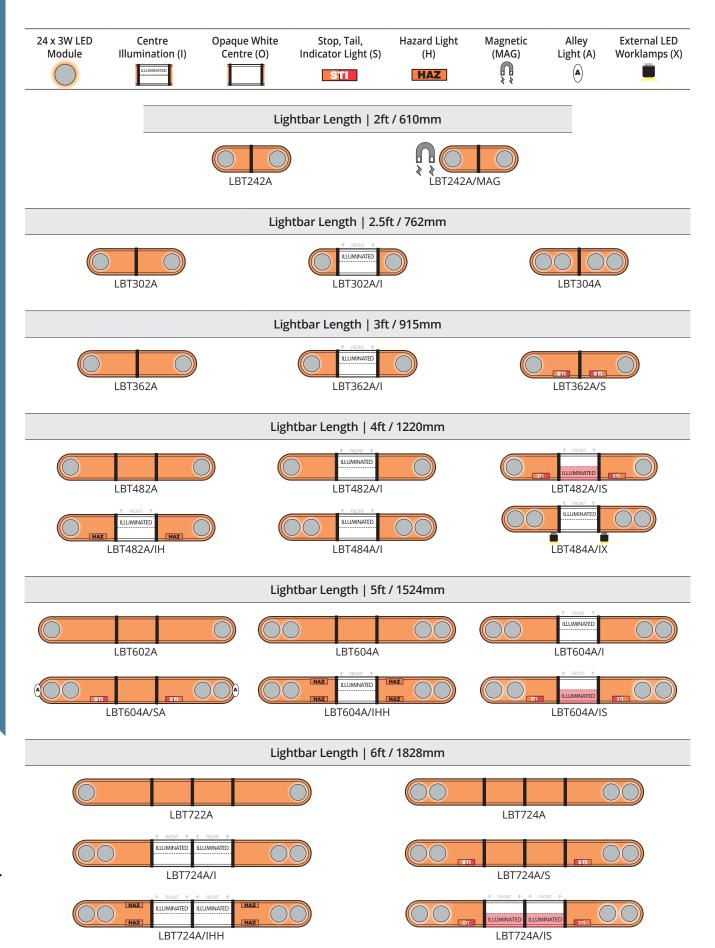

## **MAIN FEATURES**

- Multi-voltage (10-30V)
- 2ft/610mm, 2.5ft/762mm, 3ft/915mm, 4ft/1220mm, 5ft/1524mm & 6ft/1828mm lengths available
- ECE R65 approved double flash pattern
- Amber polycarbonate lenses
- · Extruded aluminium base
- Amber or white centre sections available
- 4-bolt mounting fix / high rise feet option
- Extreme temperature reliability -30° to +50°
- 2ft magnetic model available (40mph max. speed)
- 2.5 metre multi-core cable

CLBT162A 400mm compact lightbar also available (see page 51).

## **CUSTOMISE YOUR TORNADO TITAN**

LED Stop, Tail, Indicator Light

Adjustable heavy duty

rubber mounting feet

100mm & 150mm 'Z' **Mounting Brackets** 

Alley Lights

Opaque/Illuminated Centre & Signage

Two or Four LED **Head Options** 