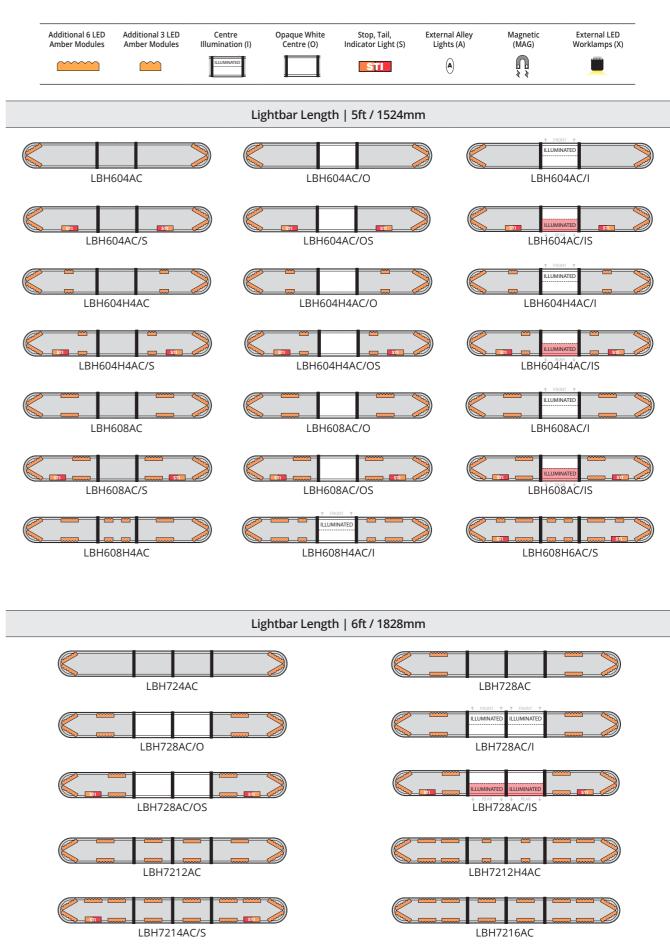

LIGHTBARS

## **MAIN FEATURES**

LIGHTBARS

- Multi-voltage (10-30V)
- 2ft/610mm, 2.5ft/762mm, 3ft/915mm, 4ft/1220mm, 5ft/1524mm & 6ft/1828mm lengths available
- Four R65 approved flash patterns (single, double, triple, quad flash)
- Three selectable operating modes simultaneous, left/right and front/back
- · Airport flash mode available
- · Amber, blue or clear polycarbonate lenses
- Extruded aluminium base
- Fully encapsulated electronic control module
- · Amber, blue, clear or white centre sections available
- 4-bolt mounting fix / high rise feet option
- Extreme temperature reliability -30° to +50°
- 2ft magnetic models available (40mph max. speed)
- 2.5 metre multi-core cable

#### **KEY POINTS**

Front facing LED illuminated centre section with

optional sign writing (rear facing illumination

when ordered with stop, tail, indicator light)

White LEDs Amber Lens

**LENS / LED COMBINATIONS** 

Green I FD Blue Lens Clear Lens

Red I FDs Clear Lens

Add additional 3 LED & 6 LED modules

Lightbar shown: LBH604H8AC/IS