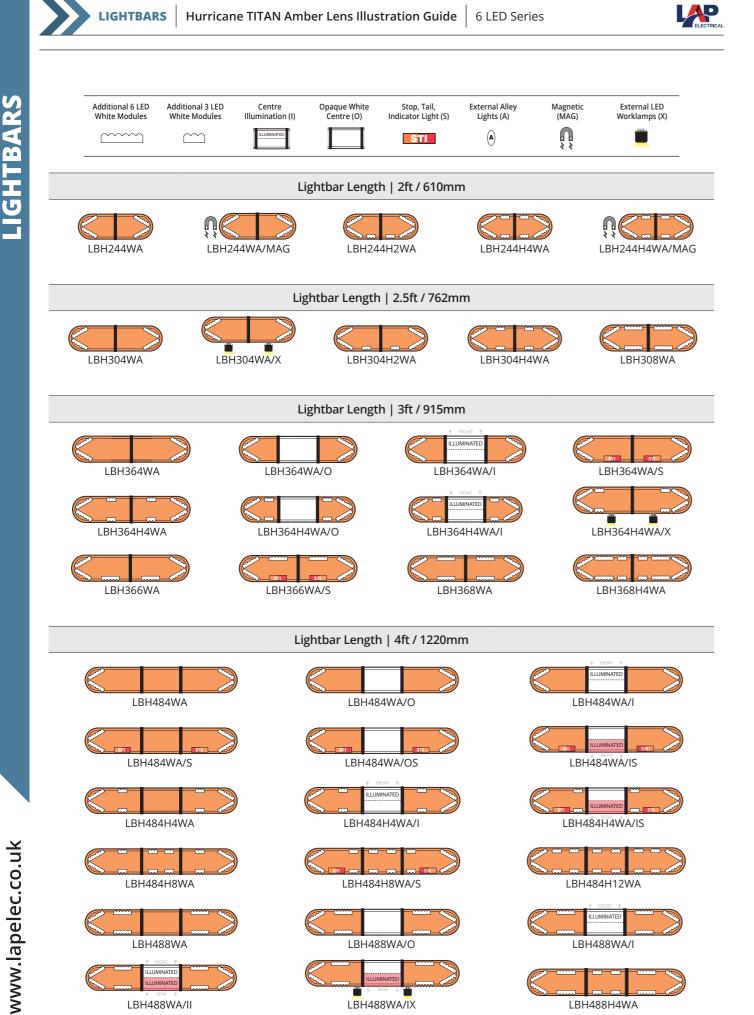

LIGHTBARS

## **MAIN FEATURES**

LIGHTBARS

- Multi-voltage (10-30V)
- 2ft/610mm, 2.5ft/762mm, 3ft/915mm, 4ft/1220mm, 5ft/1524mm & 6ft/1828mm lengths available
- Four R65 approved flash patterns (single, double, triple, quad flash)
- Three selectable operating modes simultaneous, left/right and front/back
- · Airport flash mode available
- · Amber, blue or clear polycarbonate lenses
- Extruded aluminium base
- Fully encapsulated electronic control module
- · Amber, blue, clear or white centre sections available
- 4-bolt mounting fix / high rise feet option
- Extreme temperature reliability -30° to +50°
- 2ft magnetic models available (40mph max. speed)
- 2.5 metre multi-core cable

STRØLUX Mounted LED Work Light Bar

Additional 3 LED & 6 LED Modules

www.lapelec.co.uk

36

Lightbar drawings for illustration purposes only.

**LIGHTBARS** 

LBH488WA/IX

38