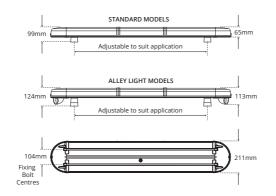

## **MAIN FEATURES**

LIGHTBARS

- Multi-voltage (10-30V)
- 2ft/610mm, 2.5ft/762mm, 3ft/915mm, 4ft/1220mm, 5ft/1524mm & 6ft/1828mm lengths available
- Four R65 approved flash patterns (single, double, triple, quad flash)
- Three selectable operating modes simultaneous, left/right and front/back
- · Airport flash mode available
- · Amber, blue or clear polycarbonate lenses
- Extruded aluminium base
- Fully encapsulated electronic control module
- · Amber, blue, clear or white centre sections available
- 4-bolt mounting fix / high rise feet option
- Extreme temperature reliability -30° to +50°
- 2ft magnetic models available (40mph max. speed)
- 2.5 metre multi-core cable