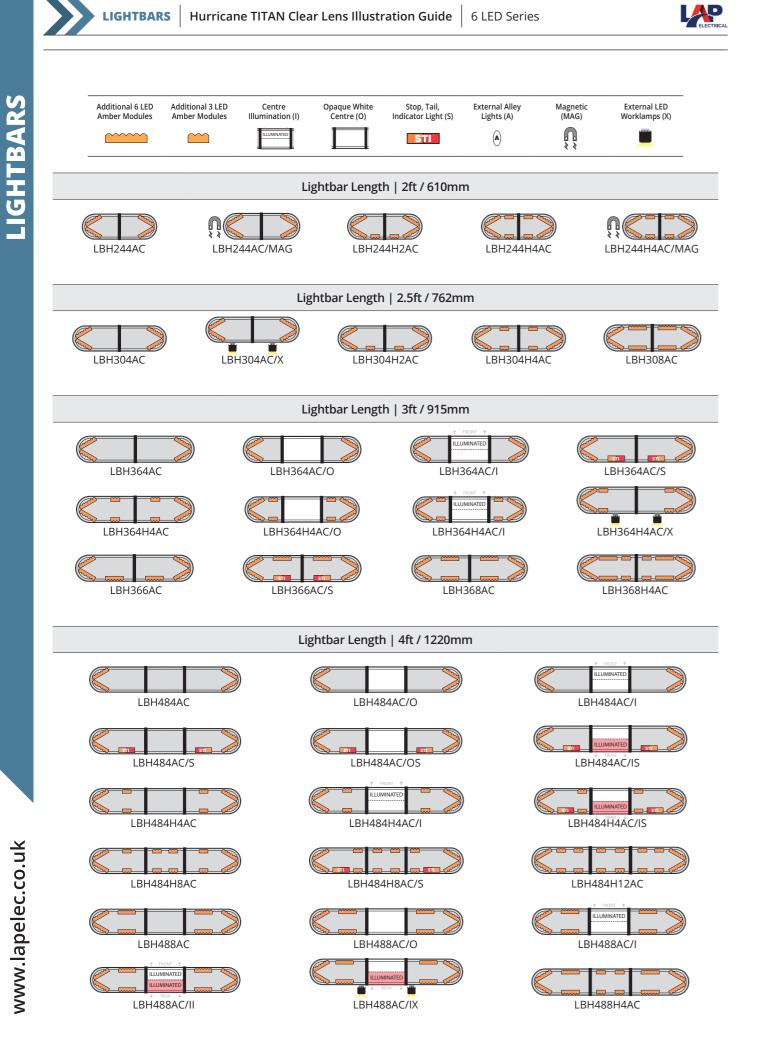

LIGHTBARS

## **MAIN FEATURES**

LIGHTBARS

- Multi-voltage (10-30V)
- 2ft/610mm, 2.5ft/762mm, 3ft/915mm, 4ft/1220mm, 5ft/1524mm & 6ft/1828mm lengths available
- Four R65 approved flash patterns (single, double, triple, quad flash)
- Three selectable operating modes simultaneous, left/right and front/back
- · Airport flash mode available
- · Amber, blue or clear polycarbonate lenses
- Extruded aluminium base
- Fully encapsulated electronic control module
- · Amber, blue, clear or white centre sections available
- 4-bolt mounting fix / high rise feet option
- Extreme temperature reliability -30° to +50°
- 2ft magnetic models available (40mph max. speed)
- 2.5 metre multi-core cable

#### **KEY POINTS**

Front facing LED illuminated centre section with

optional sign writing (rear facing illumination

when ordered with stop, tail, indicator light)

White LEDs Amber Lens

**LENS / LED COMBINATIONS** 

Green I FD Blue Lens Clear Lens

Red I FDs Clear Lens

Add additional 3 LED & 6 LED modules

Lightbar shown: LBH604H8AC/IS