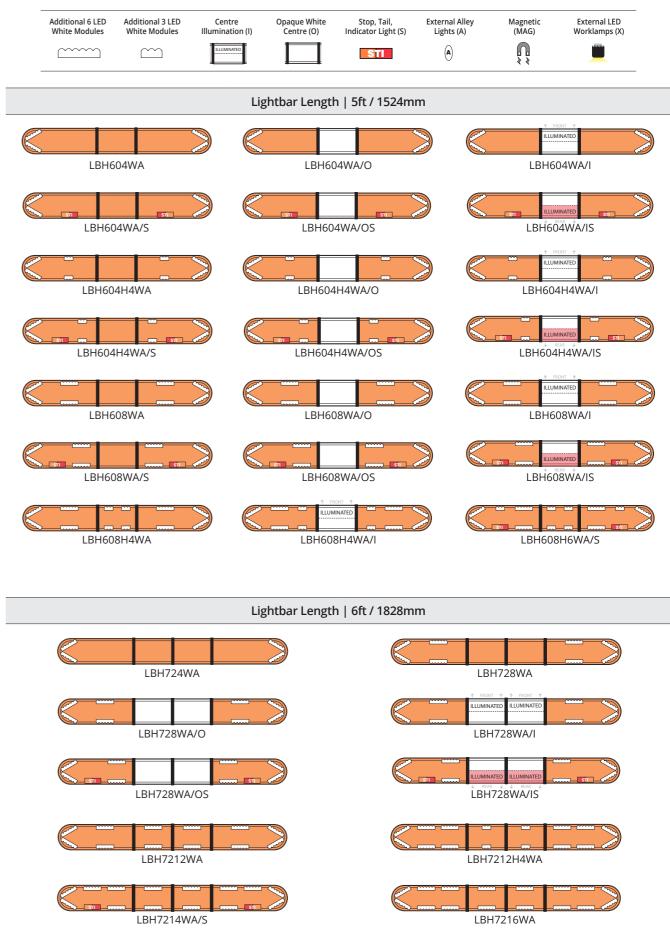

LIGHTBARS

## **MAIN FEATURES**

LIGHTBARS

- Multi-voltage (10-30V)
- 2ft/610mm, 2.5ft/762mm, 3ft/915mm, 4ft/1220mm, 5ft/1524mm & 6ft/1828mm lengths available
- Four R65 approved flash patterns (single, double, triple, quad flash)
- Three selectable operating modes simultaneous, left/right and front/back
- · Airport flash mode available
- · Amber, blue or clear polycarbonate lenses
- Extruded aluminium base
- Fully encapsulated electronic control module
- · Amber, blue, clear or white centre sections available
- 4-bolt mounting fix / high rise feet option
- Extreme temperature reliability -30° to +50°
- 2ft magnetic models available (40mph max. speed)
- 2.5 metre multi-core cable

39

Lightbar drawings for illustration purposes only.

LBH488WA/II

LBH488H4WA