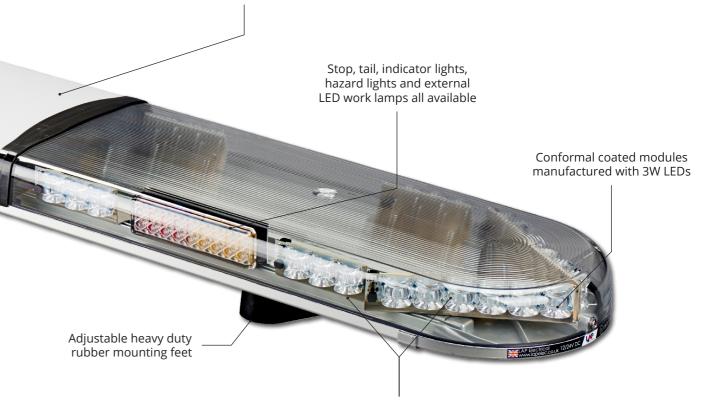

## **MAIN FEATURES**

LIGHTBARS

- Multi-voltage (10-30V)
- 2ft/610mm, 2.5ft/762mm, 3ft/915mm, 4ft/1220mm, 5ft/1524mm & 6ft/1828mm lengths available
- Four R65 approved flash patterns (single, double, triple, quad flash)
- Three selectable operating modes simultaneous, left/right and front/back
- · Airport flash mode available
- · Amber, blue or clear polycarbonate lenses
- Extruded aluminium base
- Fully encapsulated electronic control module
- · Amber, blue, clear or white centre sections available
- 4-bolt mounting fix / high rise feet option
- Extreme temperature reliability -30° to +50°
- 2ft magnetic models available (40mph max. speed)
- 2.5 metre multi-core cable

#### **KEY POINTS**

Front facing LED illuminated centre section with

optional sign writing (rear facing illumination

when ordered with stop, tail, indicator light)

White LEDs Amber Lens

**LENS / LED COMBINATIONS** 

Green I FD Blue Lens Clear Lens

Red I FDs Clear Lens

Add additional 3 LED & 6 LED modules

Lightbar shown: LBH604H8AC/IS