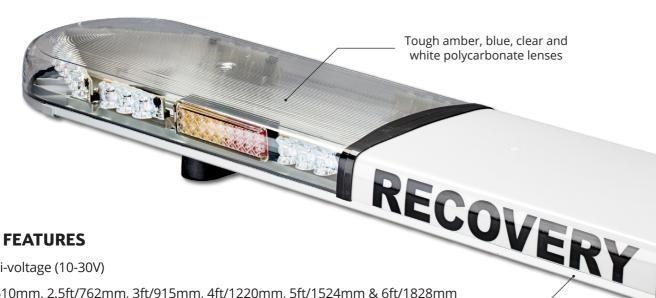

## **MAIN FEATURES**

LIGHTBARS

- Multi-voltage (10-30V)
- 2ft/610mm, 2.5ft/762mm, 3ft/915mm, 4ft/1220mm, 5ft/1524mm & 6ft/1828mm lengths available
- Four R65 approved flash patterns (single, double, triple, quad flash)
- Three selectable operating modes simultaneous, left/right and front/back
- · Airport flash mode available
- · Amber, blue or clear polycarbonate lenses
- Extruded aluminium base
- Fully encapsulated electronic control module
- · Amber, blue, clear or white centre sections available
- 4-bolt mounting fix / high rise feet option
- Extreme temperature reliability -30° to +50°
- 2ft magnetic models available (40mph max. speed)
- 2.5 metre multi-core cable

### **ECE R65 CLASS I APPROVED**

Extruded aluminium base

Blue LEDs with Blue Lens & Clear Lens Options

#### **KEY POINTS**

Front facing LED illuminated centre section with

optional sign writing (rear facing illumination

when ordered with stop, tail, indicator light)

White LEDs Amber Lens

**LENS / LED COMBINATIONS** 