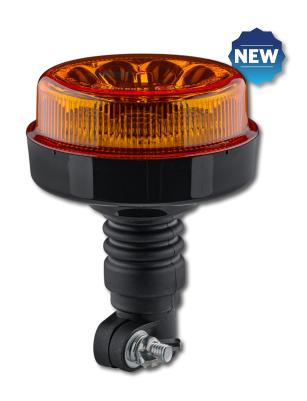

## **LENS COLOURS**

| ELPB020  | ELPB040   | ELPB050 | ELPB060      |
|----------|-----------|---------|--------------|
| Magnetic | Flexi-DIN | 3-Point | Single Point |
| 0.4KG    | 0.5KG     | 0.3KG   | 0.3KG        |