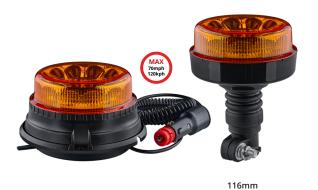

## **MAIN FEATURES**

- Multi-voltage (10-30V)
- Manufactured with 12 x 1W LEDs
- Four R65 approved selectable flash patterns (single, double, quad and simulated rotating)
- 70mph/112kmh speed rating for magnetic models (ELPB020)
- Current consumption: 1.0A @ 12V, 0.5A @ 24V
- -30°C to +50°C extreme temperature reliability
- Seat belt kits also available (see page 23)

## **LENS COLOURS**

| ELPB020  | ELPB040   | ELPB050 | ELPB060      |
|----------|-----------|---------|--------------|
| Magnetic | Flexi-DIN | 3-Point | Single Point |
| 0.4KG    | 0.5KG     | 0.3KG   | 0.3KG        |