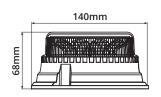

## **LENS COLOURS**

| ELPB020  | ELPB040   | ELPB050 | ELPB060      |
|----------|-----------|---------|--------------|
| Magnetic | Flexi-DIN | 3-Point | Single Point |
| 0.4KG    | 0.5KG     | 0.3KG   | 0.3KG        |