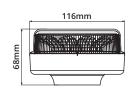

## **LENS COLOURS**

| ELPB020  | ELPB040   | ELPB050 | ELPB060      |
|----------|-----------|---------|--------------|
| Magnetic | Flexi-DIN | 3-Point | Single Point |
| 0.4KG    | 0.5KG     | 0.3KG   | 0.3KG        |