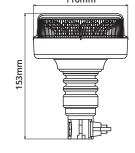

## **LENS COLOURS**

| ELPB020  | ELPB040   | ELPB050 | ELPB060      |
|----------|-----------|---------|--------------|
| Magnetic | Flexi-DIN | 3-Point | Single Point |
| 0.4KG    | 0.5KG     | 0.3KG   | 0.3KG        |