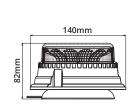

## **LENS COLOURS**

| ELPB020  | ELPB040   | ELPB050 | ELPB060      |
|----------|-----------|---------|--------------|
| Magnetic | Flexi-DIN | 3-Point | Single Point |
| 0.4KG    | 0.5KG     | 0.3KG   | 0.3KG        |